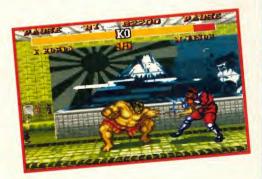

## SPECIAL CHAMPION EDITION

15111

It's the question on everyone's mind just what is the ultimate Megadrive beat 'em up? Is it Capcom's own conversion of the arcade phenomenom of the '90s — Street Fighter II? Or is Acclaim's Megadrive conversion of Mortal Kombat the more superior title. First, we compare the features of the two contenders and then we ask each member of the MEAN MACHINES editorial team to decide just which game is king of the beat 'em ups?

## **ROUND ONE: GRAPHICS**

In this first round we examine the graphics

of each contender. Both titles are very impressive indeed — Mortal Kombat goes for the digitised graphical realism, whereas Street Fighter II opts for a more cartoon-like approach. Both games have excellent backdrops, sprites and animation. Overall, the MEAN MACHINES crew agreed that Street Fighter II had the better visuals arguing that the Capcom game had more graphics, better colour schemes and slightly better ani-

mation. Although the overall effect of Mortal Kombat's

graphics are excellent in motion, some of the sprites and backdrops seem a bit rough around the edges.

Tasty she may be but Sonya still gets pipped at the post in the looks department.

**MORTAL KOMBAT** 

STREET FIGHTER II

that this lardy-ass is a good looker!

KO

SCARPION.

4000

The depth of detail in the Streetfighter graphics make it a sure fire winner.